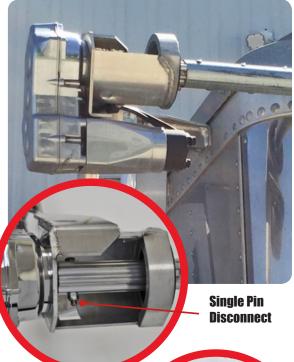

### **TarpStretcher® Motor**

The TarpStretcher is designed exclusively for lock down tarping. Standard on our patented knuckle arm dual arm lock-down STS Power Kits, the TarpStretcher gear motor features our patented brake technology.

- **Engineered**... for high torque tarping demands of covering and locking down the tarp
- High Polished... chrome-plated case provides virtually corrosion-proof protection and adds a distinctive, professional appearance to your trailer
- **5-Year Warranty...** the industry's only non-prorated warranty against premature wearout
- Heavy Duty Drive Connection... drive connection to the motor is a heavy duty aluminum adaptor for increased performance and reliability
- Easy Motor Disconnect... single pin can be disengaged in minutes for manual operation