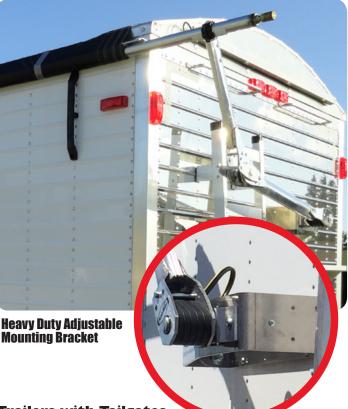

### **Synchronized Rear Arm**

MultiFlex<sup>™</sup> Rear Arm — For Trailers with Tailgates

Roll-Rite® GTX550 with our patented MultiFlex rear arm option allows full operation of all tailgates including dump, high-lift, barn door, and split gates:

- Designed for Easy Retrofits... attaches to existing 2" roll pipe via a thick wall polymer bushing that virtually eliminates wear
- Heavy Duty Cable Design... unaffected by cold and will not dry rot like other flexible products
- Bushing Mounted... external pivot with bushings eliminates metal on metal wear