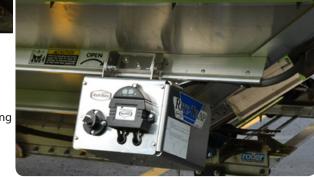

# Rite·Touch™ Controller with Patented One-Touch Technology

**Rite-Touch** Controller with patented one-touch technology is designed to allow the operator to open and close with one push of the button to start, stop and reverse direction.

The controller technology works by measuring and monitoring amperage load to a preset value. Water-proof case protects the controller from the most severe elements.

- Remote Control... Wireless RF transmitter allows for safe tarp operation from either the cab or from 360 walk-around position, with maximum range of 100 feet
- Multi-Function... remote works for side roll tarp and existing Roll-Rite® Rite-Trap™ hopper door openers that are paired with additional controllers
- One-Touch Patented Technology... industry's first One-Touch Tarp Technology (pat. 8,666,595)