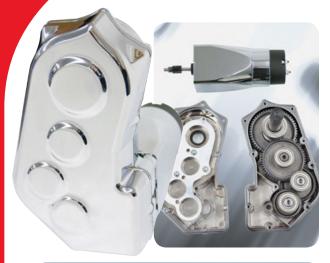

### **TarpStretcher® Motor**

The TarpStretcher is designed exclusively for lock down tarping. Standard on our patented knuckle arm dual arm lock-down STS Power Kits, the TarpStretcher gear motor features our patented brake technology.

- **Engineered**... for high torque tarping demands of covering and locking down the tarp
- High Polished... chrome-plated case provides virtually corrosion-proof protection and adds a distinctive, professional appearance to your trailer
- **5-Year Warranty...** the industry's only non-prorated warranty against premature wearout
- Heavy Duty Drive Connection... drive connection to the motor is a heavy duty aluminum adaptor for increased performance and reliability
- Easy Motor Disconnect... single pin can be disengaged in minutes for manual operation