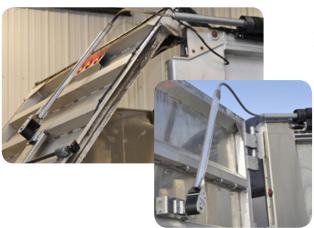

### **Dual Arm Patented Lock-Down Technology**

Roll-Rite dual arm technology consists of a specially treated, high strength extruded aluminum alloy and our patented knuckle pivot technology. This combination provides the smoothest and most compact automated lock down roll tarp operation.

- Patented Dual Arm Lock-Down... features low profile front power arm and synchronized rear arm offering maximum load protection and containment
- Patented Knuckle Pivot... keeps constant tension on tarp for maximum control in wind conditions, allowing for operation even with various heaped loads
- **Bushing Mounted...** Reduces metal to metal contact for long wear life
- Heavy Duty Adjustable Mounting Bracket... Works on square or slope nose trailers for a perfect fit on all grain trailer makes and models