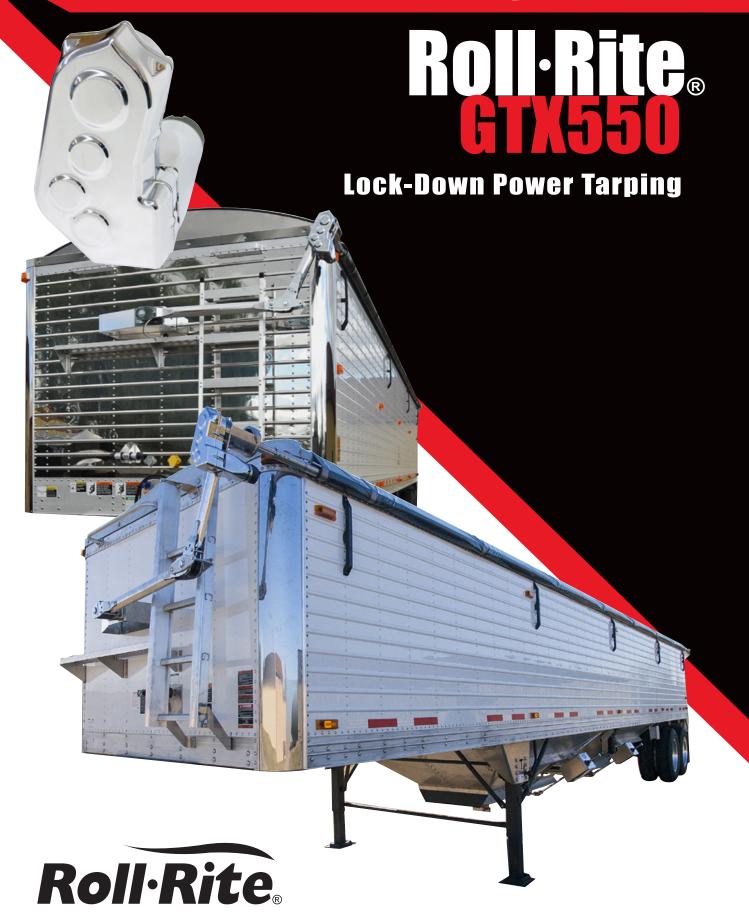

**Grain Trailers Powered by Roll·Rite**®

# Roll · Rite®

Rite·Touch™ Controller

## **GTX550**

### **Dual Arm Patented Lock-Down Technology**

Roll-Rite dual arm technology consists of a specially treated, high strength extruded aluminum alloy and our patented knuckle pivot technology. This combination provides the smoothest and most compact automated lock down roll tarp operation.

- Patented Dual Arm Lock-Down... features low profile front power arm and synchronized rear arm offering maximum load protection and containment
- Patented Knuckle Pivot... keeps constant tension on tarp for maximum control in wind conditions, allowing for operation even with various heaped loads
- **Bushing Mounted...** Reduces metal to metal contact for long wear life
- Heavy Duty Adjustable Mounting Bracket... Works on square or slope nose trailers for a perfect fit on all grain trailer makes and models

### Front Arm Knuckle Pivot Technology

### **Synchronized Rear Arm**

MultiFlex<sup>™</sup> Rear Arm — For Trailers with Tailgates

Roll-Rite® GTX550 with our patented MultiFlex rear arm option allows full operation of all tailgates including dump, high-lift, barn door, and split gates: