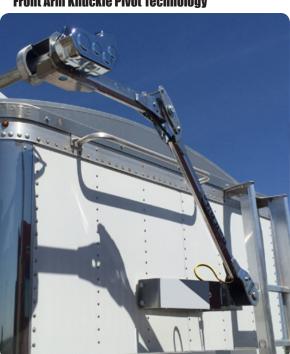

### Front Arm Knuckle Pivot Technology

### **Dual Arm Patented Lock-Down Technology**

Roll-Rite dual arm technology consists of a specially treated, high strength extruded aluminum alloy and our patented knuckle pivot technology. This combination provides the smoothest and most compact automated lock down roll tarp operation.

- Patented Dual Arm Lock-Down... features low profile front power arm and synchronized rear arm offering maximum load protection and containment
- Patented Knuckle Pivot... keeps constant tension on tarp for maximum control in wind conditions, allowing for operation even with various heaped loads
- **Bushing Mounted...** Reduces metal to metal contact for long wear life
- Heavy Duty Adjustable Mounting Bracket... Works on square or slope nose trailers for a perfect fit on all grain trailer makes and models